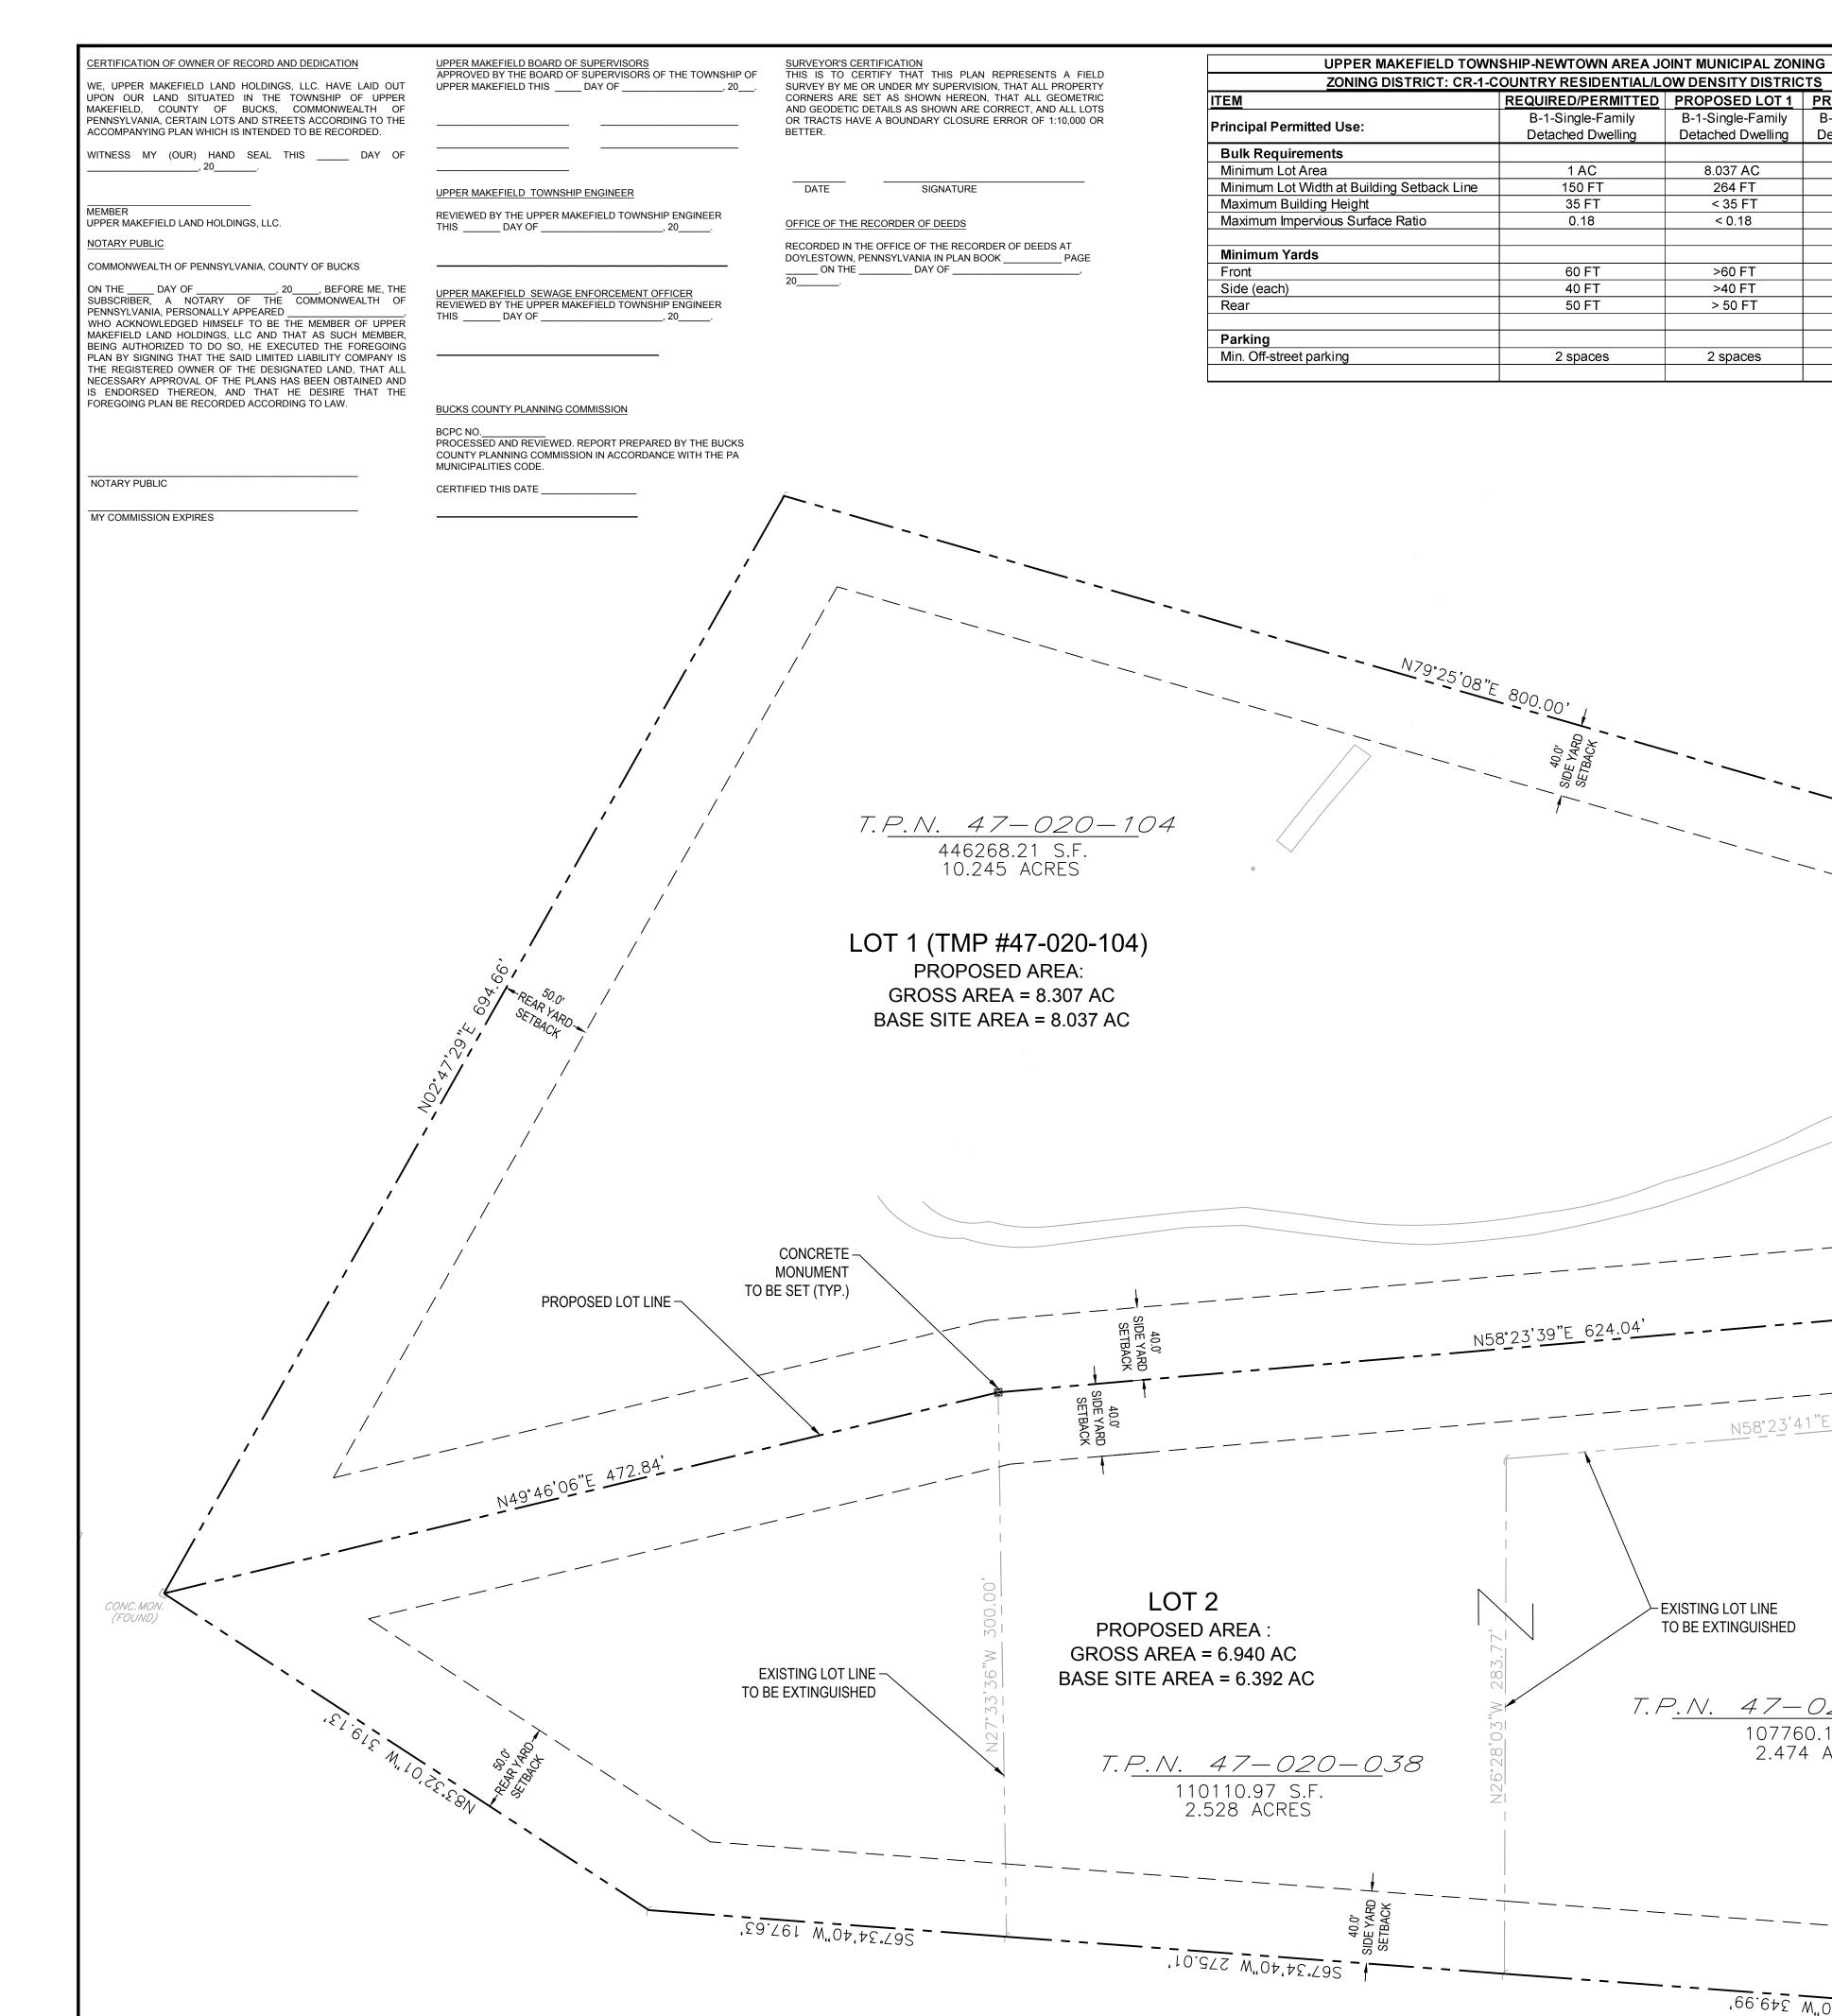

ZONING DISTRICT: CR-1-COUNTRY RESIDENTIAL/LOW DENSITY DISTRICTS REQUIRED/PERMITTED PROPOSED LOT 1 PROPOSED LOT 2 B-1-Single-Family B-1-Single-Family B-1-Single-Family **Detached Dwelling** Detached Dwelling Detached Dwelling 1 AC 8.037 AC 6.392 AC Minimum Lot Width at Building Setback Line 150 FT 380 FT 264 FT 35 FT < 35 FT < 35 FT 0.18 < 0.18 < 0.18 60 FT >60 FT 40 FT >40 FT >40 FT 50 FT > 50 FT > 50 FT 2 spaces 2 spaces 2 spaces