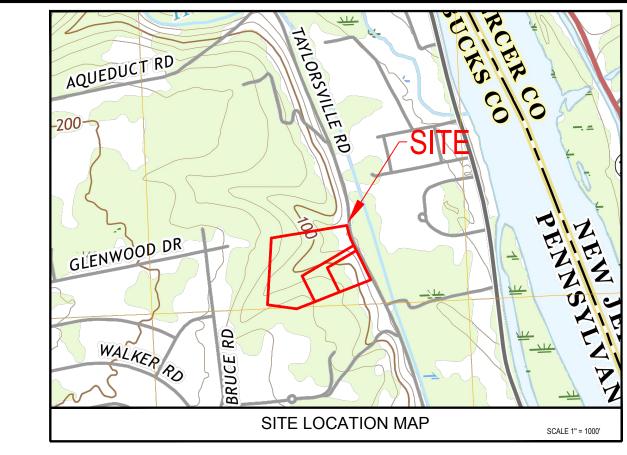

SCALE IN FEET

**TAYLORSVILLE** 

ROAD RESIDENTIAL

TMP # 47-020-104, TMP# 47-020-038, & TMP # 47-020-038-001

UPPER MAKEFILED TOWNSHIP BUCKS COUNTY PENNSYLVANIA

Drawing Title LOT CONSOLIDATION/ LOT LINE ADJUSTMENT (RECORD) PLAN